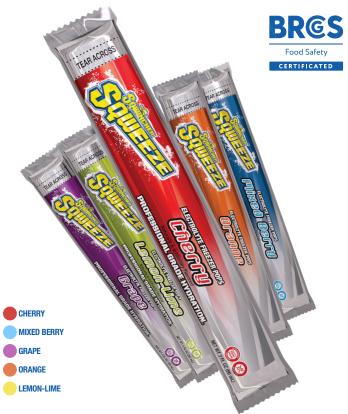

## An exciting, fun, refreshing treat with electrolyte replenishment!

These electrolyte pops go beyond flavored sugar water treats or brands. Sqwincher® Sqweeze® Electrolyte Freezer Pops are a fun way to cool you down while replenishing essential electrolytes. Regardless the lifestyle, everyone needs hydration and no two individuals are alike. Water alone can't put back the necessary electrolytes the body needs when rehydrating. When you need quick hydration on the job, reach for the unique frozen solution designed to help you replace what the body sweats out. Sqwincher Sqweeze Pops are the perfect way to stay hydrated while working in harsh conditions. The multi flavours (Cherry, Mixed Berry, Grape, Orange and Lemon-Lime) are individually wrapped (89ml) and a convenient way to combat heat stress on the worksite. Made with Sqwincher's special blend of drinkable isotonic electrolytes, each pop contains a blend of electrolytes and minerals to help maintain energy levels, support hydration and support muscle performance. Sqweeze Pops are a frozen electrolyte-enhanced popsicles and are a great way to replenish lost fluids and electrolytes while providing a delicious and refreshing treat. With no sugar, no fat, and only 50 calories per pop, Sqwincher Sqweeze is a healthy and convenient way to keep your energy levels up and your body functioning at its best.